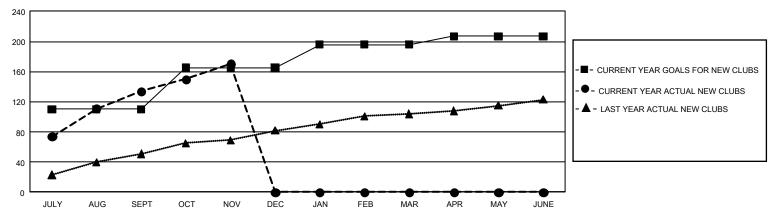

## GOALS AND ACTUAL NEW CLUBS CUMULATIVE

## GMT Constitutional Area 6, Group D

**GMT**: OPEN

REPORT DOES NOT INCLUDE CLUBS IN UNDISTRICTED AREAS.

| Clubs         |               |             |               | Members               |                        |                         |                                                    |  |
|---------------|---------------|-------------|---------------|-----------------------|------------------------|-------------------------|----------------------------------------------------|--|
|               | RESULTS FOR   | R 2019-2020 |               | RESULTS FOR 2019-2020 |                        |                         |                                                    |  |
| QUARTER       | NEW CLUB GOAL | NEW CLUBS   | DROPPED CLUBS | QUARTER MEM           | BER GROWTH NET<br>GOAL | MEMBER GROWTH<br>ACTUAL | DROPPED<br>MEMBERS ACTUAL<br>(including transfers) |  |
| JULY/AUG/SEPT | 330           | 134         | 3             | JULY/AUG/SEPT         | 6,975                  | 3,814                   | 1,114                                              |  |
| OCT/NOV/DEC   | 165           | 36          | 2             | OCT/NOV/DEC           | 5,355                  | 1,389                   | 471                                                |  |
| JAN/FEB/MAR   | 93            | 0           | 0             | JAN/FEB/MAR           | 2,415                  | 0                       | 0                                                  |  |
| APR/MAY/JUNE  | 33            | 0           | 0             | APR/MAY/JUNE          | 1,680                  | 0                       | 0                                                  |  |