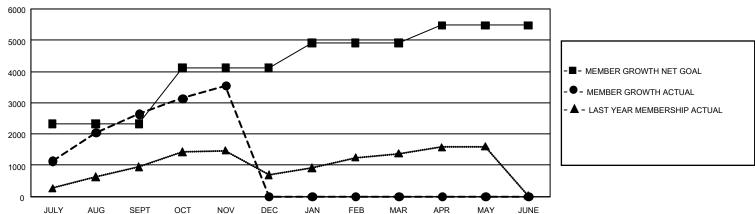

## GOALS AND ACTUAL MEMBERS CUMULATIVE

| DROPPED CLUBS: 5  |       | 520 CLUBS OF 1,296 ADDED 1 OR | GENDER DISTRIBUTION             |                 |        |
|-------------------|-------|-------------------------------|---------------------------------|-----------------|--------|
|                   |       | MORE NEW MEMBERS              | MALE                            | 24,806 (72.67%) |        |
|                   |       |                               | FEMALE                          | 9,331 (27.33%)  |        |
| DROPPED MEMBERS   |       |                               |                                 |                 |        |
| DECEASED          | 11    | CLICK HERE FOR CUMULATIVE     | TOTAL FAMILY UNIT MEMBERS       |                 | 19,522 |
| CLUB CANCELLED 60 |       | MEMBERSHIP DATA               |                                 |                 |        |
| OTHER             | 1,514 |                               | FAMILY MEMBERS PAYING HALF DUES |                 | 12,008 |
| TOTAL             | 1,585 |                               |                                 |                 |        |

## GMT Constitutional Area 6, Group D

**GMT**: OPEN

REPORT DOES NOT INCLUDE CLUBS IN UNDISTRICTED AREAS.

| Clubs         |               |             |               | Members               |                        |                         |                                                    |  |
|---------------|---------------|-------------|---------------|-----------------------|------------------------|-------------------------|----------------------------------------------------|--|
|               | RESULTS FOR   | R 2019-2020 |               | RESULTS FOR 2019-2020 |                        |                         |                                                    |  |
| QUARTER       | NEW CLUB GOAL | NEW CLUBS   | DROPPED CLUBS | QUARTER MEM           | BER GROWTH NET<br>GOAL | MEMBER GROWTH<br>ACTUAL | DROPPED<br>MEMBERS ACTUAL<br>(including transfers) |  |
| JULY/AUG/SEPT | 330           | 134         | 3             | JULY/AUG/SEPT         | 6,975                  | 3,814                   | 1,114                                              |  |
| OCT/NOV/DEC   | 165           | 36          | 2             | OCT/NOV/DEC           | 5,355                  | 1,389                   | 471                                                |  |
| JAN/FEB/MAR   | 93            | 0           | 0             | JAN/FEB/MAR           | 2,415                  | 0                       | 0                                                  |  |
| APR/MAY/JUNE  | 33            | 0           | 0             | APR/MAY/JUNE          | 1,680                  | 0                       | 0                                                  |  |